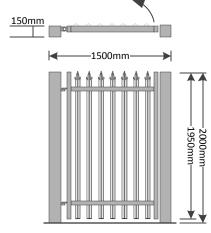

## Pedestrian Gate

- 1No. single leaf galvanised pale gate 2.00m high when erected by 1.20m wide. Gate manufactured with RHS frame, clad with 'D' section pales to match fencing, complete with sliding latch holed to take padlock. The gate complete with 1 no. pair RHS gateposts, set into concrete foundation.