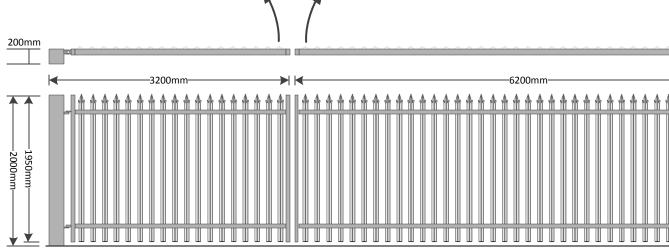

## Vehicle Gate

- 1No. pair of double leaf (un-equal) galvanised pale gates 2.00m high when erected by 9.00m wide (3.00m plus 6.00m). Gate manufactured with RHS frame, clad with 'D' section pales to match fencing, complete with sliding latch holed to take padlock and drop-bolt to each leaf. The gate complete with 1 no. pair RHS gateposts, set into concrete foundation to ground level.