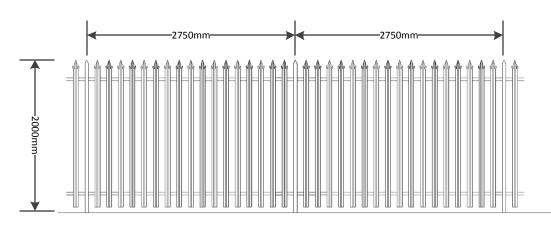

Palisade Fence

- 134.40Lin M. of 2.00m high above ground level galvanised steel pale fencing comprising 2.59m long x 102 x 44 (98 x 55) RSJ (IPE) posts spaced at 2.75m centres set into 300 x 300mm concrete foundation, with 45 x 45 x 6mm angle top & bottom rail, fitted to posts with loose fishplates using M12 bolts & conenuts. Bottom rail with 1 no. flat support per 2.75m bay.

- Pales 1.95m long, 3mm 'D' section splayed & triple pointed top pales fitted to rails (17 pales per standard 2.75m bay).